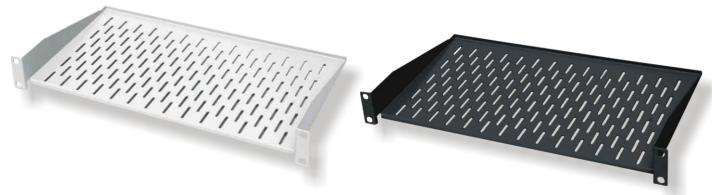

## **Product information**

Shelf 1U fixed on two 19" mounting profiles

- Two mounting ears on the front,
- Material: steel sheet,
- Finish RAL 7035 (light grey), or RAL 7021 (black).