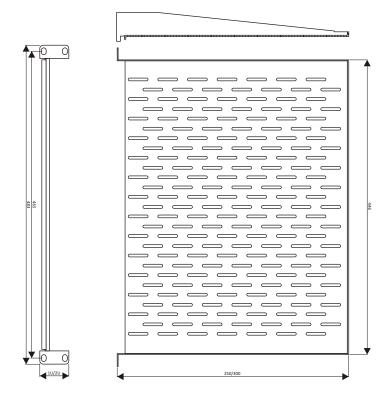

## **Product information**

Shelf 1U fixed on two 19" mounting profiles

- Two mounting ears on the front,
- Material: steel sheet,
- Finish RAL 7035 (light grey), or RAL 7021 (black).

## Available dimensions

| Туре | Depth<br>[mm] | Weight<br>[kg] | Capacity<br>[kg] | Index RAL 7035 | Index RAL 7021 |
|------|---------------|----------------|------------------|----------------|----------------|
| 1U   | 250           | 1              | 10               | 11111125.1     | 11111125.2     |
| 2U   | 300           | 1,7            | 13               | 11111230.1     | 11111230.2     |