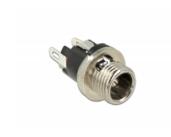

# Delock Connector DC 5.5 x 2.1 x 9.5 mm female bulkhead

## **Specification**

· Connectors:

 $1 \times DC 5.5 \times 2.1 \times 9.5 \text{ mm female} >$ 3 x solder connection

- Plastic shell: PA66
- Pin: copper nickel plated
- Thread type: 5/16" x 32W
- Mounting depth: ca. 15.5 mm
- Mounting hole diameter: ca. 11.0 mm
- · Visible height when installed: ca. 5.7 mm