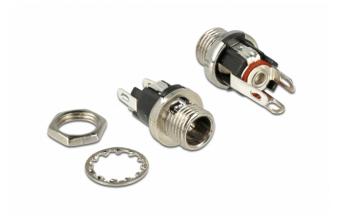

# Delock Connector DC 5.5 x 2.1 x 9.5 mm female bulkhead

## **Specification**

· Connectors:

 $1 \times DC 5.5 \times 2.1 \times 9.5 \text{ mm female} >$ 3 x solder connection

- Plastic shell: PA66
- Pin: copper nickel plated
- Thread type: 5/16" x 32W
- Mounting depth: ca. 15.5 mm
- Mounting hole diameter: ca. 11.0 mm
- · Visible height when installed: ca. 5.7 mm

# Package content

DC female bulkhead