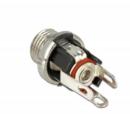

# Delock Connector DC 5.5 x 2.1 x 9.5 mm female bulkhead

## **Specification**

· Connectors:

 $1 \times DC 5.5 \times 2.1 \times 9.5 \text{ mm female} >$ 3 x solder connection

- Plastic shell: PA66
- Pin: copper nickel plated
- Thread type: 5/16" x 32W
- Mounting depth: ca. 15.5 mm
- Mounting hole diameter: ca. 11.0 mm
- · Visible height when installed: ca. 5.7 mm