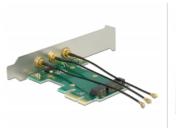

# Delock PCI Express Card > Mini PCIe Slot + 3 RP-SMA Ports

## Description

This PCI Express card by Delock enables to use a Mini PCI Express card in a PCI Express slot. Due to its three pre-punched RP-SMA sockets the card is most suitable for radio modules.

#### **Specification**

Connectors:

internal:

1 x PCI Express x1 >

1 x Mini PCIe slot (half size / full size)

3 x IPEX plug

external:

3 x RP-SMA jack