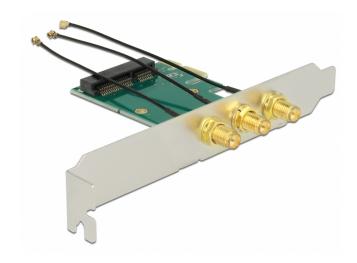

# Delock PCI Express Card > Mini PCIe Slot + 3 RP-SMA Ports

## Description

This PCI Express card by Delock enables to use a Mini PCI Express card in a PCI Express slot. Due to its three pre-punched RP-SMA sockets the card is most suitable for radio modules.

#### **Specification**

Connectors:

internal:

1 x PCI Express x1 >

1 x Mini PCIe slot (half size / full size)

3 x IPEX plug

external:

3 x RP-SMA jack