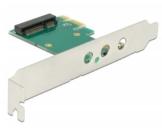

# Delock PCI Express Card > Mini PCIe Slot + 3 RP-SMA Ports

## Description

This PCI Express card by Delock enables to use a Mini PCI Express card in a PCI Express slot. Due to its three pre-punched RP-SMA sockets the card is most suitable for radio modules.

#### **Specification**

Connectors:

internal:

1 x PCI Express x1 >

1 x Mini PCIe slot (half size / full size)

3 x IPEX plug

external:

3 x RP-SMA jack