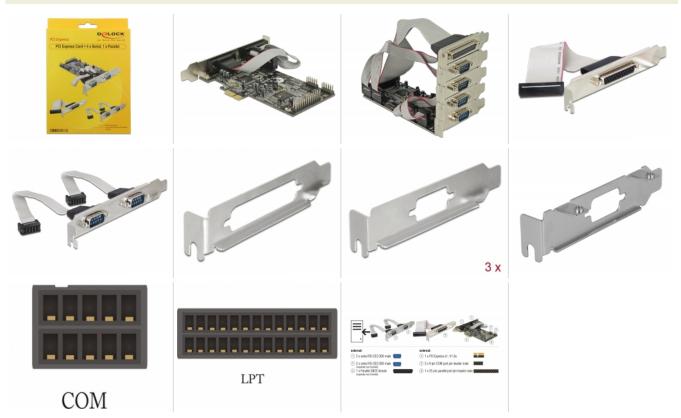

## **Specification**

Connectors:

external:

2 x serial RS-232 DB9 male

2 x serial RS-232 DB9 male (separate rear bracket)

1 x Parallel DB25 female (separate rear bracket)

internal:

1 x PCI Express x1, V1.0a

## Package content

- PCI Express card
- 2 x rear bracket
- 5 x low profile bracket
- Driver CD
- User manual