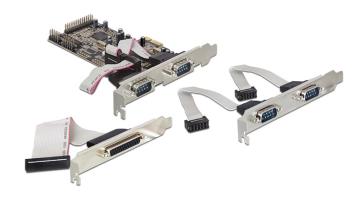

# Description

This PCI Express card by Delock expands the PC by four external serial ports and one external parallel port. Different devices, such as scanner, printer, mouse etc., can be connected to the card.

## **Specification**

Connectors:

external:

2 x serial RS-232 DB9 male

2 x serial RS-232 DB9 male (separate rear bracket)

1 x Parallel DB25 female (separate rear bracket)

internal:

1 x PCI Express x1, V1.0a

## Package content

- PCI Express card
- 2 x rear bracket
- 5 x low profile bracket
- Driver CD
- User manual