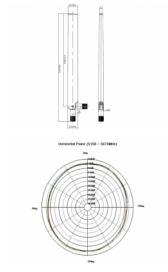

### **Specification**

- WLAN Antenna external with joint, rotatable
- RP-SMA plug
- Frequency range:  $2.4000 \sim 2.4835 \, \text{GHz}, \\ 5.1500 \sim 5.8750 \, \text{GHz}$
- Gain: 3 ~ 6 dBiVSWR: 2.0 max.Impedance: 50 Ohm
- Operating temperature: -10°C ~ 55°C
- Length: 201.00 mm • Width: 20.00 mm
- Ø: 11.00 mm (RP-SMA)