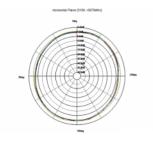

### **Specification**

- WLAN Antenna external with joint, rotatable
- RP-SMA plug
- Frequency range:  $2.4000 \sim 2.4835 \, \text{GHz}, \\ 5.1500 \sim 5.8750 \, \text{GHz}$
- Gain: 3 ~ 6 dBiVSWR: 2.0 max.Impedance: 50 Ohm
- Operating temperature: -10°C ~ 55°C
- Length: 201.00 mm • Width: 20.00 mm
- Ø: 11.00 mm (RP-SMA)