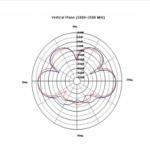

### **Specification**

- WLAN Antenna external with joint, rotatable
- RP-SMA plug
- Frequency range:  $2.4000 \sim 2.4835 \, \text{GHz}, \\ 5.1500 \sim 5.8750 \, \text{GHz}$
- Gain: 3 ~ 6 dBiVSWR: 2.0 max.Impedance: 50 Ohm
- Operating temperature: -10°C ~ 55°C
- Length: 201.00 mm • Width: 20.00 mm
- Ø: 11.00 mm (RP-SMA)