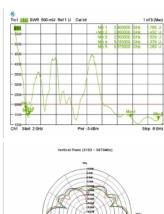

### **Specification**

- WLAN Antenna external with joint, rotatable
- RP-SMA plug
- Frequency range:  $2.4000 \sim 2.4835 \, \text{GHz}, \\ 5.1500 \sim 5.8750 \, \text{GHz}$
- Gain: 3 ~ 6 dBiVSWR: 2.0 max.Impedance: 50 Ohm
- Operating temperature: -10°C ~ 55°C
- Length: 201.00 mm • Width: 20.00 mm
- Ø: 11.00 mm (RP-SMA)