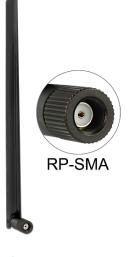

### **Specification**

- WLAN Antenna external with joint, rotatable
- RP-SMA plug
- Frequency range:  $2.4000 \sim 2.4835 \, \text{GHz}, \\ 5.1500 \sim 5.8750 \, \text{GHz}$
- Gain: 3 ~ 6 dBiVSWR: 2.0 max.Impedance: 50 Ohm
- Operating temperature: -10°C ~ 55°C
- Length: 201.00 mm • Width: 20.00 mm
- Ø: 11.00 mm (RP-SMA)