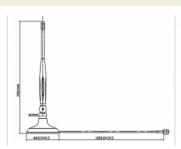

## **Specification**

- · Omni directional antenna
- RP-SMA screw interface
- With flexible joint three step
- Compatible to IEEE 802.11n and IEEE 802.11 b/g, 802.3, 802.3u
- Frequency range: 2.4 GHz 2.5 GHz
- · Gain: 4 dBi
- Impedance: 50 Ohm
- Operating temperature: -10°C to +55°C
- 1 m connecting cable
- Stand with magnetic and rubberized bottom side
- Dimension: with flexible joint 200 mm, without flexible joint 165 mm