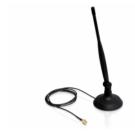

# Delock WLAN 802.11 b/g/n Antenna RP-SMA 4 dBi Omnidirectional Flexible Joint With Magnetic Stand

### Description

This Wireless LAN antenna can be connected to your device with RP-SMA interface, in order to send and receive signals. Due to the three tilt stages of the flexible antenna and the magnetic stand you can place the antenna individually.

## **Specification**

- · Omni directional antenna
- RP-SMA screw interface
- With flexible joint three step
- Compatible to IEEE 802.11n and IEEE 802.11 b/g, 802.3, 802.3u
- Frequency range: 2.4 GHz 2.5 GHz
- · Gain: 4 dBi
- Impedance: 50 Ohm
- Operating temperature: -10°C to +55°C
- 1 m connecting cable
- Stand with magnetic and rubberized bottom side
- Dimension: with flexible joint 200 mm, without flexible joint 165 mm