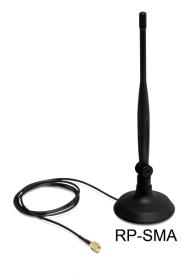

# Delock WLAN 802.11 b/g/n Antenna RP-SMA 4 dBi Omnidirectional Flexible Joint With Magnetic Stand

### Description

This Wireless LAN antenna can be connected to your device with RP-SMA interface, in order to send and receive signals. Due to the three tilt stages of the flexible antenna and the magnetic stand you can place the antenna individually.

## **Specification**

- · Omni directional antenna
- RP-SMA screw interface
- With flexible joint three step
- Compatible to IEEE 802.11n and IEEE 802.11 b/g, 802.3, 802.3u
- Frequency range: 2.4 GHz 2.5 GHz
- · Gain: 4 dBi
- Impedance: 50 Ohm
- Operating temperature: -10°C to +55°C
- 1 m connecting cable
- Stand with magnetic and rubberized bottom side
- Dimension: with flexible joint 200 mm, without flexible joint 165 mm