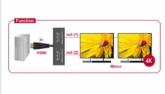

## Description

This splitter by Delock receives an HDMI signal from a PC or laptop and splits it to two connected displays. Thereby one HDMI connection can be used to operate two HDMI monitors.