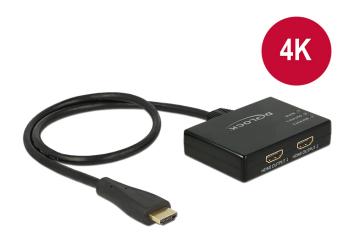

# Delock HDMI Splitter 1 x HDMI in > 2 x HDMI out 4K

## Description

This splitter by Delock receives an HDMI signal from a PC or laptop and splits it to two connected displays. Thereby one HDMI connection can be used to operate two HDMI monitors.

### **Specification**

Connectors:

Input:

1 x HDMI-A 19 pin male

1 x 5 V DC jack 1.35 x 3.5 mm

Output:

2 x HDMI-A 19 pin female

- High Speed HDMI specification
- · Supports 3D displays
- Supports HDCP 1.3
- · LED indicator
- Resolution up to 3840 x 2160 @ 30 Hz (depending on the system and the connected hardware)
- Video bandwidth up to 340 MHz
- Power consumption: max. 2.5 W
- · Colour: black
- · Cable length incl. connectors: ca. 60 cm