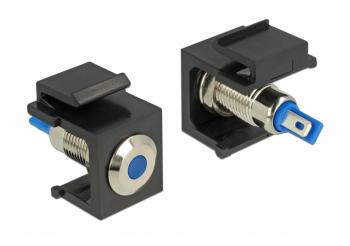

## Description

This Keystone LED by Delock can be installed in e.g. a housing or device, to indicate different operating states. With its standardised dimensions it can be used for easy snap-in mounting in e.g. a Keystone patch panel, face plate or surface-mount box.

## **Specification**

· Connectors:

internal: 2 x solder connection

- Operating voltage / current: 6 V DC / 3 A
- For Keystone ports with 19.2 x 14.9 mm
- LED colour: blue
- Length in front of the panel: ca. 1.5 mm
- · Housing colour: black
- Dimensions (LxWxH): ca. 27.3 x 16.3 x 22.3 mm