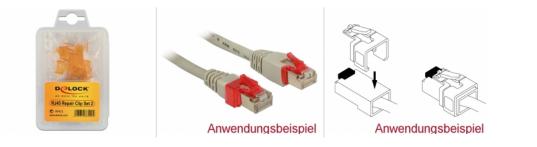

## Description

It is a common problem with patch cords that the latch for locking in the RJ45 socket breaks off. With this clip from Delock you can easily and quickly repair the damaged network connector. The repair clip is attached on the connector and replaces the missing latch.

Available in different colors, it can also be used for cable marking.

je 10 x

#### Images

ltem no. 86422

EAN: 4043619864225

Country of origin: Taiwan, Republic of China

Package: Box