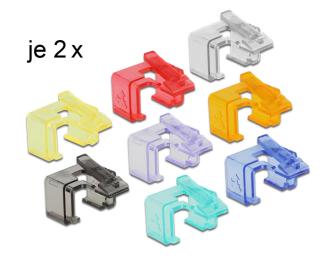

### **Specification**

- Assorted colors (2 of each: transparent, red, blue, black, green, purple, yellow, orange)
- · With perforation to fit different plugs
- Dimensions (LxWxH): ca.17.2 x 14.0 x 14.0 mm