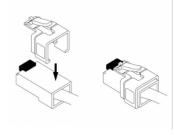

## Description

It is a common problem with patch cords that the latch for locking in the RJ45 socket breaks off. With this clip from Delock you can easily and quickly repair the damaged network connector. The repair clip is attached on the connector and replaces the missing latch. Available in different colors, it can also be used for cable marking.