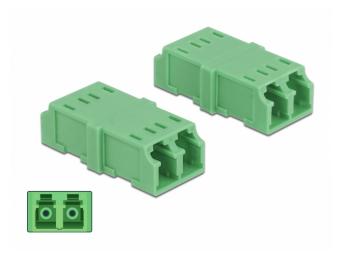

# Description

With this LC Duplex coupling by Delock, two optical fiber male connectors can be easily connected to each other. The coupling enables a direct connection to the optical fiber cable and is suitable for simple mounting in optical fiber connection boxes.

#### **Specification**

- · Connectors:
- 1 x LC Duplex female >
- 1 x LC Duplex female
- For single-mode fiber
- · Ceramic sleeve
- With dust cover
- Operating temperature: -20 °C ~ 70 °C
- · Material: plastic
- · Colour: green
- Dimensions (LxWxH): ca. 35.6 x 14.8 x 9.3 mm