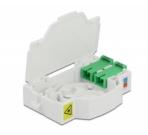

### Description

This fiber optic junction box by Delock can accommodate up to two SC Simplex or LC Duplex optical fiber cables. The integrated clips allow the mounting on 35 mm DIN rails.

## **Specification**

- Optical fiber connection box for FTTH applications
- 2 slots for SC Simplex or LC Duplex couplings
- DIN rail mounting: 35 mm
- · Protective flip
- · Colour: white
- · Material: ABS
- Dimensions (LxWxH): ca. 85.0 x 60.5 x 18.5 mm

#### Package content

- Optical fiber connection box
- 2 x SC Simplex coupler with laser protection flip