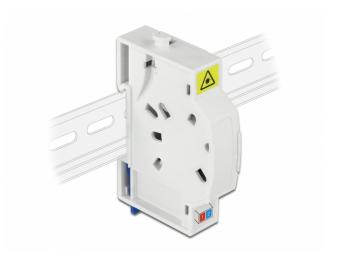

# Delock Optical Fiber Connection Box for DIN Rail 2 x SC Simplex or LC Duplex

### Description

This fiber optic junction box by Delock can accommodate up to two SC Simplex or LC Duplex optical fiber cables. The integrated clips allow the mounting on 35 mm DIN rails.

## **Specification**

- Optical fiber connection box for FTTH applications
- 2 slots for SC Simplex or LC Duplex couplings
- DIN rail mounting: 35 mm
- · Protective flip
- · Colour: white
- · Material: ABS
- Dimensions (LxWxH): ca. 85.0 x 60.5 x 18.5 mm

#### Package content

- Optical fiber connection box
- 2 x SC Simplex coupler with laser protection flip