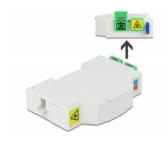

### Description

This fiber optic junction box by Delock can accommodate up to two SC Simplex or LC Duplex optical fiber cables. The integrated clips allow the mounting on 35 mm DIN rails.

#### Package content

- Optical fiber connection box
- 2 x SC Simplex coupler with laser protection flip