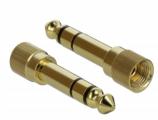

# Description

This stereo cable by Delock can be used for connection of different audio devices with 3.5 mm or 6.35 mm stereo jack female interface. The included stereo jack adapters can be screwed onto the 3.5 mm stereo jack male connector and support a stable connection. Thus this cable can be also used for connections of audio devices with 6.35 mm interface.

# **Specification**

- Connectors:
- 1 x 3.5 mm 3 pin stereo jack male >
- 1 x 3.5 mm 3 pin stereo jack male
- 2 x screw adapter 6.35 mm stereo jack male to 3.5 mm stereo jack female
- · Cable gauge: 28 AWG
- · Gold-plated connectors
- Connector with metal housing
- · Colour: black
- · Length incl. connectors: ca. 5 m

# Package content

- · Stereo jack cable
- 2 x screw adapter