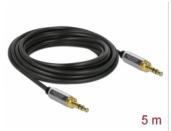

# Delock Stereo Jack Cable 3.5 mm 3 pin male to male with screw adapter 5 m

# **Specification**

- Connectors:
- 1 x 3.5 mm 3 pin stereo jack male >
- 1 x 3.5 mm 3 pin stereo jack male
- 2 x screw adapter 6.35 mm stereo jack male to 3.5 mm stereo jack female
- · Cable gauge: 28 AWG
- · Gold-plated connectors
- Connector with metal housing
- · Colour: black
- · Length incl. connectors: ca. 5 m