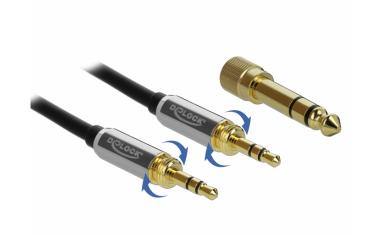

# Delock Stereo Jack Cable 3.5 mm 3 pin male to male with screw adapter 5 m

# Description

This stereo cable by Delock can be used for connection of different audio devices with 3.5 mm or 6.35 mm stereo jack female interface. The included stereo jack adapters can be screwed onto the 3.5 mm stereo jack male connector and support a stable connection. Thus this cable can be also used for connections of audio devices with 6.35 mm interface.

# **Specification**

- Connectors:
- 1 x 3.5 mm 3 pin stereo jack male >
- 1 x 3.5 mm 3 pin stereo jack male
- 2 x screw adapter 6.35 mm stereo jack male to 3.5 mm stereo jack female
- · Cable gauge: 28 AWG
- · Gold-plated connectors
- Connector with metal housing
- · Colour: black
- · Length incl. connectors: ca. 5 m

# Package content

- · Stereo jack cable
- 2 x screw adapter