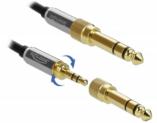

# Description

This stereo cable by Delock can be used for connection of different audio devices with 3.5 mm or 6.35 mm stereo jack female interface. The included stereo jack adapters can be screwed onto the 3.5 mm stereo jack male connector and support a stable connection. Thus this cable can be also used for connections of audio devices with 6.35 mm interface.

# **Specification**

- Connectors:
- 1 x 3.5 mm 3 pin stereo jack male >
- 1 x 3.5 mm 3 pin stereo jack male
- 2 x screw adapter 6.35 mm stereo jack male to 3.5 mm stereo jack female
- · Cable gauge: 28 AWG
- · Gold-plated connectors
- Connector with metal housing
- · Colour: black
- · Length incl. connectors: ca. 3 m