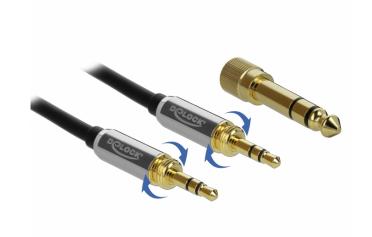

# Delock Stereo Jack Cable 3.5 mm 3 pin male to male with screw adapter 3 m

# Description

This stereo cable by Delock can be used for connection of different audio devices with 3.5 mm or 6.35 mm stereo jack female interface. The included stereo jack adapters can be screwed onto the 3.5 mm stereo jack male connector and support a stable connection. Thus this cable can be also used for connections of audio devices with 6.35 mm interface.

# **Specification**

- Connectors:
- 1 x 3.5 mm 3 pin stereo jack male >
- 1 x 3.5 mm 3 pin stereo jack male
- 2 x screw adapter 6.35 mm stereo jack male to 3.5 mm stereo jack female
- · Cable gauge: 28 AWG
- · Gold-plated connectors
- Connector with metal housing
- · Colour: black
- · Length incl. connectors: ca. 3 m

# Package content

- · Stereo jack cable
- 2 x screw adapter