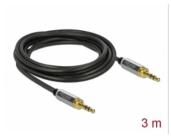

# Delock Stereo Jack Cable 3.5 mm 3 pin male to male with screw adapter 3 m

# **Specification**

- Connectors:
- 1 x 3.5 mm 3 pin stereo jack male >
- 1 x 3.5 mm 3 pin stereo jack male
- 2 x screw adapter 6.35 mm stereo jack male to 3.5 mm stereo jack female
- · Cable gauge: 28 AWG
- · Gold-plated connectors
- Connector with metal housing
- · Colour: black
- · Length incl. connectors: ca. 3 m