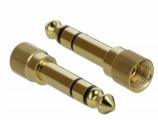

# **Specification**

- Connectors:
- 1 x 3.5 mm 3 pin stereo jack male >
- 1 x 3.5 mm 3 pin stereo jack male
- 2 x screw adapter 6.35 mm stereo jack male to 3.5 mm stereo jack female
- · Cable gauge: 28 AWG
- · Gold-plated connectors
- Connector with metal housing
- · Colour: black
- · Length incl. connectors: ca. 3 m

# Package content

- · Stereo jack cable
- 2 x screw adapter