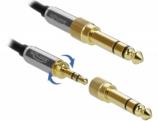

# Description

This stereo jack cable by Delock enables the extension of a 3.5 mm or 6.35 mm stereo jack connection. The included stereo jack adapter can be screwed onto the 3.5 mm stereo jack male connector and supports a stable connection. Thus this cable can be also used for connections of audio devices with 6.35 mm interface.

# Package content

- · Stereo jack cable
- Screw adapter