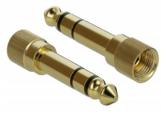

# Description

This stereo jack cable by Delock enables the extension of a 3.5 mm or 6.35 mm stereo jack connection. The included stereo jack adapter can be screwed onto the 3.5 mm stereo jack male connector and supports a stable connection. Thus this cable can be also used for connections of audio devices with 6.35 mm interface.

# Package content

- · Stereo jack cable
- Screw adapter