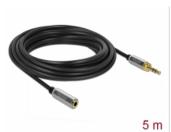

# Delock Stereo Jack Extension Cable 3.5 mm 3 pin male to female with 6.35 mm screw adapter 5 m

# **Specification**

· Connectors:

5 x 3.5 mm 3 pin stereo jack male > 5 x 3.5 mm 3 pin stereo jack female

- Screw adapter 6.35 mm stereo jack male to 3.5 mm stereo jack female
- Screw interface: M8 x 0.75
- Cable gauge: 28 AWG
- · Gold-plated connectors
- · Connector with metal housing
- · Colour: black
- Length incl. connectors: ca. 5 m