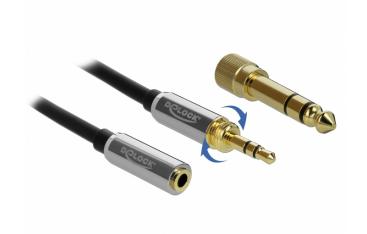

# Delock Stereo Jack Extension Cable 3.5 mm 3 pin male to female with 6.35 mm screw adapter 5 m

# Description

This stereo jack cable by Delock enables the extension of a 3.5 mm or 6.35 mm stereo jack connection. The included stereo jack adapter can be screwed onto the 3.5 mm stereo jack male connector and supports a stable connection. Thus this cable can be also used for connections of audio devices with 6.35 mm interface.

# Package content

- · Stereo jack cable
- Screw adapter