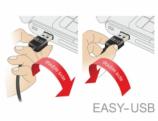

### Description

This cable by Delock with EASY-USB male can be plugged into the USB-A female port in both directions. Thus the male port can be used both-sided and make the plug in easily.

ca. 0,50 m