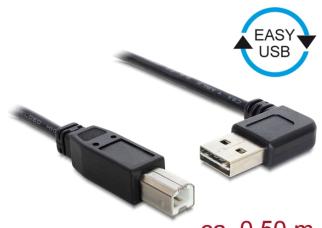

# Delock Cable EASY-USB 2.0 Type-A male angled left / right > USB 2.0 Type-B male 0,5 m

### Description

This cable by Delock with EASY-USB male can be plugged into the USB-A female port in both directions. Thus the male port can be used both-sided and make the plug in easily.

ca. 0,50 m

## **Specification**

- Connectors:
- 1 x USB 2.0 Type-A reversible male angled left / right >
- 1 x USB 2.0 Type-B male
- USB-A male port usable in both directions
- Cable gauge:28 AWG data line
- 24 AWG power line
- Cable diameter: ca. 4.5 mm
  Cold plated connectors
- Gold-plated connectors
- Colour: black
- Length incl. connectors: ca. 0,5 m