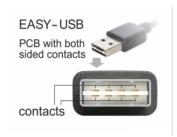

### Description

This cable by Delock with EASY-USB male can be plugged into the USB-A female port in both directions. Thus the male port can be used both-sided and make the plug in easily.

ca. 0,50 m