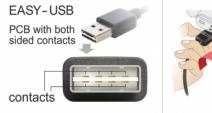

## Description

This cable by Delock with EASY-USB male can be plugged into the USB-A female port in both directions. Thus the male port can be used both-sided and make the plug in easily.