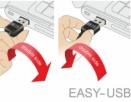

## Description

This cable by Delock with EASY-USB male can be plugged into the USB-A female port in both directions. Thus the male port can be used both-sided and make the plug in easily.