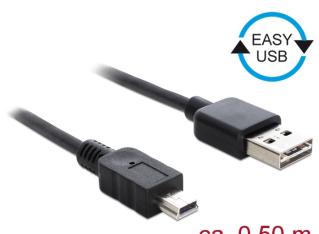

# Delock Cable EASY-USB 2.0 Type-A male > USB 2.0 Type Mini-B male 0,5 m black

## Description

This cable by Delock with EASY-USB male can be plugged into the USB-A female port in both directions. Thus the male port can be used both-sided and make the plug in easily.

# ca. 0,50 m

ltem no. 85158

EAN: 4043619851584

Country of origin: China

Package: Poly bag

#### Connectors:

- 1 x USB 2.0 Type-A reversible male >
- 1 x USB 2.0 Type Mini-B male
- USB-A male port usable in both directions
- Cable gauge:
  28 AWG data line
  24 AWG power line
- Cable diameter: ca. 4.5 mm
- Gold-plated connectors
- Colour: black
- Length incl. connectors: ca. 0.5 m