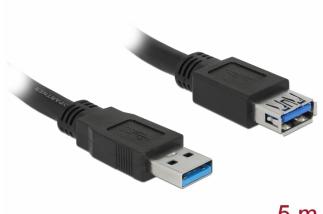

# Delock Extension cable USB 3.0 Type-A male > USB 3.0 Type-A female 5.0 m black

### Description

This USB cable by Delock enables the extension of a USB 3.0 connection.

5 m

## **Specification**

- Connector:
- 1 x USB 3.0 Type-A male > 1 x USB 3.0 Type-A female
- Cable gauge:
- 26 + 28 AWG data line 22 AWG power line
- Cable diameter: ca. 7 mm
- Copper conductor
- · Gold-plated connector
- · Cable double shielded
- Data transfer rate up to: SuperSpeed 5 Gbps, Hi-Speed 480 Mbps, Full-Speed 12 Mbps,
- Low-Speed 1.5 Mbps Colour: black
- Length incl. connector: ca. 5.0 m