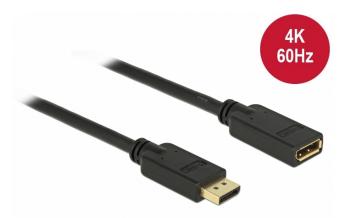

## Delock DisplayPort 1.2 extension cable 4K 60 Hz 15 m

## Description

This DisplayPort cable by Delock enables the extension of a DisplayPort connection. The triple shielded cable supports a resolution of up to Ultra HD (4K @ 60 Hz) and is downwards compatible to Full-HD 1080p.

## Connectors:

- 1 x DisplayPort 20 pin male >
- 1 x DisplayPort 20 pin female
- DisplayPort 1.2 specification
- Pin 20 not connected
- · Cable gauge: 26 AWG
- Cable diameter: ca. 8.5 mm
- Copper conductor
- Triple shielded cable
- Contacts gold-plated
- Transmission of audio and video signals
- Data transfer rate up to 21.6 Gb/s
- Resolution up to 3840 x 2160 @ 60 Hz (depending on the system and the connected hardware)
- Colour: black
- Length incl. connectors (L): ca. 15 m