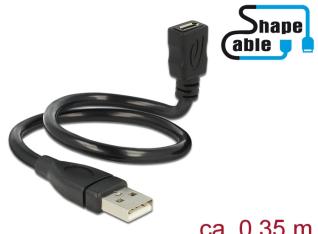

## Delock Cable USB 2.0 Type-A male > USB 2.0 Micro-B female ShapeCable 0.35 m

## Description

This cable by Delock can be used to connect USB devices with a Micro USB connector to the USB A port of a PC or laptop. An integrated wire in the ShapeCable can be bent into any form and retains its shape. This can be used to position the USB device in an optimal location.

## ca. 0,35 m

ltem no. 83921

EAN: 4043619839216

Country of origin: China

Package: Zip poly bag

## Specification

- Connector: USB 2.0 Type-A male > USB 2.0 Type micro-B female
- · ShapeCable: Integrated, shapeable wire
- Data transfer rate up to 480 Mbps
- · Cable gauge: 28 AWG
- Cable diameter: ca. 4.8 mm
- · Colour: black
- · Length incl. connector: ca. 0.35 m