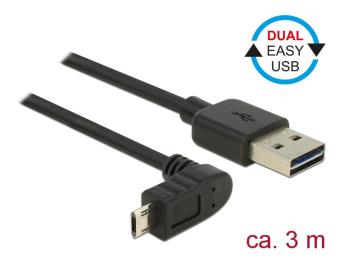

# Delock Cable EASY-USB 2.0 Type-A male > EASY-USB 2.0 Type Micro-B male angled up / down 3 m black

# Description

This cable by Delock with EASY-USB Type-A male and EASY-USB Type Micro-B male can be plugged into the appropriated USB female port in both directions. Thus the male connector can be used both-sided which makes the plug in easier.

#### Connectors:

- 1 x USB 2.0 Type-A reversible male >
- 1 x USB 2.0 Type Micro-B reversible male angled up / down
- · USB-A male port and Micro USB male port usable in both directions
- Cable gauge: 28 AWG data line 24 AWG power line
- Cable diameter: ca. 4.5 mm
- Gold-plated connectors
- Colour: black
- · Length incl. connectors: ca. 3 m