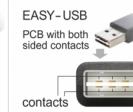

## Images

EASY-USB Micro B PCB with both sided contacts

😹 Data sheet

| General                   |                                                           |
|---------------------------|-----------------------------------------------------------|
| Specification:            | standard                                                  |
|                           | USB 2.0                                                   |
| Interface                 |                                                           |
| Connector 1:              | standard                                                  |
|                           | 1 x USB 2.0 Type-A reversible male                        |
| Connector 2:              | standard                                                  |
|                           | 1 x USB 2.0 Type Micro-B reversible male angled up / down |
| Technical characteristics |                                                           |
| Data transfer rate:       | standard                                                  |
|                           | USB 2.0 up to 480 Mb/s                                    |
| Physical characteristics  |                                                           |
| Cable diameter:           | standard                                                  |
|                           | 4.5 mm                                                    |
| Pin finishing:            | standard                                                  |
|                           | gold-plated                                               |
| Conductor gauge:          | standard                                                  |
|                           | 28 AWG data line                                          |
|                           | 24 AWG power line                                         |
| Length:                   | standard                                                  |
|                           | 3 m                                                       |
| Colour:                   | standard                                                  |
|                           | black                                                     |