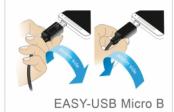

# Description

This cable by Delock with EASY-USB Type-A male and EASY-USB Type Micro-B male can be plugged into the appropriated USB female port in both directions. Thus the male connector can be used both-sided which makes the plug in easier.

#### Connectors:

- 1 x USB 2.0 Type-A reversible male >
- 1 x USB 2.0 Type Micro-B reversible male angled up / down
- · USB-A male port and Micro USB male port usable in both directions
- Cable gauge: 28 AWG data line 24 AWG power line
- Cable diameter: ca. 4.5 mm
- Gold-plated connectors
- Colour: black
- · Length incl. connectors: ca. 3 m