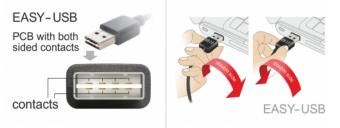

# Description

This cable by Delock with EASY-USB male can be plugged into the USB-A female port in both directions. Thus the male port can be used both-sided and make the plug in easily.

3 m

ltem no. 83364

#### Connectors:

- 1 x USB 2.0 Type-A reversible male >
- 1 x USB 2.0 Type Mini-B male
- USB-A male port usable in both directions
- Cable gauge: 28 AWG data line 24 AWG power line
- Cable diameter: ca. 4.5 mm
- Gold-plated connectors
- Colour: black
- Length incl. connectors: ca. 0.5 m