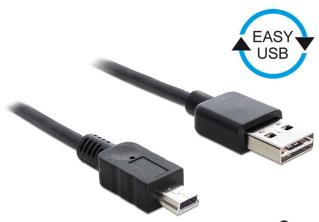

# Delock Cable EASY-USB 2.0 Type-A male > USB 2.0 Type Mini-B male 3 m black

# Description

This cable by Delock with EASY-USB male can be plugged into the USB-A female port in both directions. Thus the male port can be used both-sided and make the plug in easily.

3 m

ltem no. 83364

#### Connectors:

- 1 x USB 2.0 Type-A reversible male >
- 1 x USB 2.0 Type Mini-B male
- USB-A male port usable in both directions
- Cable gauge: 28 AWG data line 24 AWG power line
- Cable diameter: ca. 4.5 mm
- Gold-plated connectors
- Colour: black
- Length incl. connectors: ca. 0.5 m