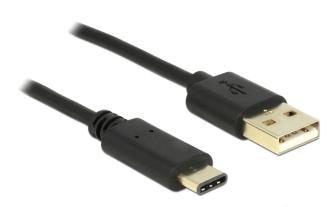

# Delock USB 2.0 cable Type-A to Type-C 2 m

#### Description

This USB cable by Delock enables the connection between a device with a USB Type-CTM connector and a PC or a laptop equipped with a free USB port.

ca. 2 m

#### **Specification**

Connectors:

1 x USB 2.0 Type-A male > 1 x USB Type-C<sup>TM</sup> 2.0 male

Cable gauge:
30 AWG data line
22 AWG power line

• Host = USB Type-A; Device = USB Type-CTM

• Resistor: 56 kΩ