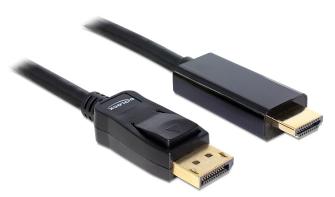

## Delock Cable DisplayPort 1.1 male > High Speed HDMI-A male passive 3 m black

## Connectors:

- 1 x DisplayPort 20 pin male >
- 1 x High Speed HDMI-A 19 pin male
- Chipset: NXP PTN3361
- DisplayPort 1.1 and High Speed HDMI specification
- Passive cable (level shifter), suitable only for graphics cards with DP++ output
- Signal direction: DisplayPort input > HDMI output
- Cable gauge: 28 AWG
- Cable diameter: ca. 6.5 mm
- Twisted-pair cabling
- Copper conductor
- Gold-plated connectors
- Triple shielded cable
- Transfer of audio and video signals
- Data transfer rate up to 8.16 Gb/s
- Resolution up to 1920 x 1200 @ 60 Hz (depending on the system and the connected hardware)
- · Colour: black
- · Length incl. connectors: ca. 3 m