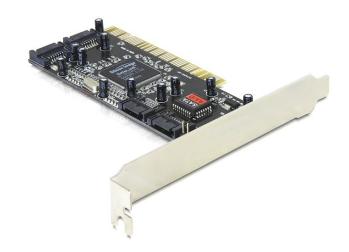

## Description

The PCI card by Delock expands a PC by four internal SATA ports. Different devices such as SSDs, hard drives, DVD-drives etc. can be connected to the card.

### **Specification**

· Connectors: internal:

4 x SATA 1.5 Gb/s 7 pin plug 1 x 32-Bit PCI standard 2.2

- Data transfer rate up to 1.5 Mbps
- SATA specification revision 1.0
- RAID 0, 1
- Supports HDD / SSD up to 2 TB