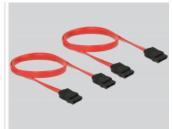

# Delock PCI Card > 4 x internal SATA with RAID

## Description

The PCI card by Delock expands a PC by four internal SATA ports. Different devices such as SSDs, hard drives, DVD-drives etc. can be connected to the card.



### **Specification**

· Connectors: internal:

4 x SATA 1.5 Gb/s 7 pin plug 1 x 32-Bit PCI standard 2.2

- Data transfer rate up to 1.5 Mbps
- SATA specification revision 1.0
- RAID 0, 1
- Supports HDD / SSD up to 2 TB

#### System requirements

- Linux Kernel 2.6
- Windows Server 2003
- · Windows 2000/XP/XP-64/Vista/Vista-64
- PC with one free PCI slot

# Package content

- PCI card
- 2 x SATA data cable
- Driver CD
- User manual

# **Images**







### Item no. 70154

EAN: 4043619701544

Country of origin: China

Package: Retail Box