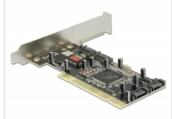

## Description

The PCI card by Delock expands a PC by four internal SATA ports. Different devices such as SSDs, hard drives, DVD-drives etc. can be connected to the card.

### **Specification**

· Connectors: internal:

4 x SATA 1.5 Gb/s 7 pin plug 1 x 32-Bit PCI standard 2.2

- Data transfer rate up to 1.5 Mbps
- SATA specification revision 1.0
- RAID 0, 1
- Supports HDD / SSD up to 2 TB