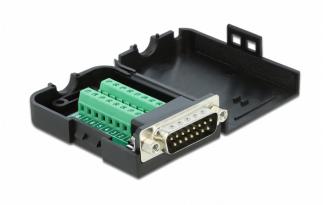

# Description

This terminal block adapter by Delock can be used to connect bare wires. Thus the adapter is not only convenient for special industry applications, but also for the hobby area, e.g. railway modelling.

### Connectors:

- 1 x serial Sub-D15 male (2 rows) with nuts
- 1 x 16 pin terminal block
- Pin assignment: 1:1
- Pitch: 3.81 mm
- Useable for a cable gauge from 26 to 18 AWG
- Operating temperature: -20 °C ~ 105 °C
- Dimensions (LxWxH): ca. 71 x 42 x 21 mm

System requirements

A free Sub-D15 female

Package content

- Adapter
- 1 x strain relief
- 2 x locking screws

Images

| Interface                 |                           |
|---------------------------|---------------------------|
| Connector 1:              | standard                  |
|                           | 1 x serial Sub-D15 male   |
| Connector 2:              | standard                  |
|                           | 1 x 16 pin terminal block |
| Technical characteristics |                           |
| Operating temperature:    | standard                  |
|                           | -20 °C ~ 105 °C           |
| Physical characteristics  |                           |
| Pitch distance:           | standard                  |
|                           | 3.81 mm                   |
| Conductor gauge:          | standard                  |
|                           | 26 - 18 AWG               |
| Length:                   | standard                  |
|                           | 78 mm                     |
| Width:                    | standard                  |
|                           | 42 mm                     |
| Height:                   | standard                  |
|                           | 21 mm                     |