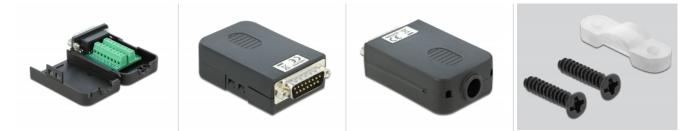

## Protection by enclosure

The plastic enclosure protects the PCB from dirt and damage.

#### Strain relief

The screw-on strain relief fixes the cable in the enclosure.

ltem no. 66568

EAN: 4043619665686

Country of origin: CHINA

Package: Zip poly bag

System requirements

A free Sub-D15 female

Package content

- Adapter
- 1 x strain relief
- 2 x locking screws

Images

| Interface                 |                           |
|---------------------------|---------------------------|
| Connector 1:              | standard                  |
|                           | 1 x serial Sub-D15 male   |
| Connector 2:              | standard                  |
|                           | 1 x 16 pin terminal block |
| Technical characteristics |                           |
| Operating temperature:    | standard                  |
|                           | -20 °C ~ 105 °C           |
| Physical characteristics  |                           |
| Pitch distance:           | standard                  |
|                           | 3.81 mm                   |
| Conductor gauge:          | standard                  |
|                           | 26 - 18 AWG               |
| Length:                   | standard                  |
|                           | 78 mm                     |
| Width:                    | standard                  |
|                           | 42 mm                     |
| Height:                   | standard                  |
|                           | 21 mm                     |