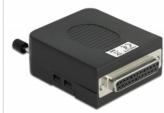

#### Protection by enclosure

The plastic enclosure protects the PCB from dirt and damage.

## **Specification**

- Connectors:
- 1 x Parallel DB25 female with screws
- 1 x 26 pin terminal block
- Pin assignment: 1:1
- Pitch 1 16 pins: 5.00 mm
- Pitch 17 26 pins: 3.81 mm
- Useable for a cable gauge from 26 to 18 AWG
- Operating temperature: -20 °C ~ 105 °C
- Dimensions (LxWxH): ca. 64.8 x 56.4 x 25.0 mm