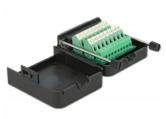

## Description

This terminal block adapter by Delock can be used to connect bare wires. Thus the adapter is not only convenient for special industry applications, but also for the hobby area, e.g. railway modelling.

#### Protection by enclosure

The plastic enclosure protects the PCB from dirt and damage.

#### Strain relief

The integrated strain relief fixes the cable in the enclosure.

## **Specification**

- Connectors:
- 1 x Parallel DB25 female with screws
- 1 x 26 pin terminal block
- Pin assignment: 1:1
- Pitch 1 16 pins: 5.00 mm
- Pitch 17 26 pins: 3.81 mm
- Useable for a cable gauge from 26 to 18 AWG
- Operating temperature: -20 °C ~ 105 °C
- Dimensions (LxWxH): ca. 64.8 x 56.4 x 25.0 mm