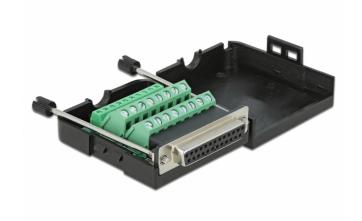

## Description

This terminal block adapter by Delock can be used to connect bare wires. Thus the adapter is not only convenient for special industry applications, but also for the hobby area, e.g. railway modelling.

#### Protection by enclosure

The plastic enclosure protects the PCB from dirt and damage.

#### Strain relief

The integrated strain relief fixes the cable in the enclosure.

## **Specification**

- Connectors:
- 1 x Parallel DB25 female with screws
- 1 x 26 pin terminal block
- Pin assignment: 1:1
- Pitch 1 16 pins: 5.00 mm
- Pitch 17 26 pins: 3.81 mm
- Useable for a cable gauge from 26 to 18 AWG
- Operating temperature: -20 °C ~ 105 °C
- Dimensions (LxWxH): ca. 64.8 x 56.4 x 25.0 mm