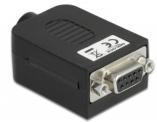

## Description

This terminal block adapter by Delock can be used to connect bare wires. Thus the adapter is not only convenient for special industry applications, but also for the hobby area, e.g. railway modelling.

#### Protection by enclosure

The plastic enclosure protects the PCB from dirt and damage.