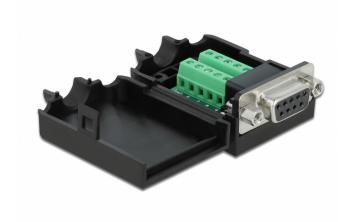

## Description

This terminal block adapter by Delock can be used to connect bare wires. Thus the adapter is not only convenient for special industry applications, but also for the hobby area, e.g. railway modelling.

#### Protection by enclosure

The plastic enclosure protects the PCB from dirt and damage.

#### Strain relief

The integrated strain relief fixes the cable in the enclosure.

## **Specification**

- Connectors:
- 1 x serial Sub-D 9 female with nuts
- 1 x 10 pin terminal block
- Pin assignment: 1:1
- Pitch: 3.81 mm
- Useable for a cable gauge from 26 to 18 AWG
- Operating temperature: -20 °C ~ 105 °C
- Dimensions (LxWxH): ca. 51.8 x 34.4 x 21.0 mm