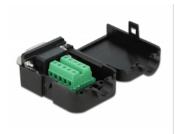

## Description

This terminal block adapter by Delock can be used to connect bare wires. Thus the adapter is not only convenient for special industry applications, but also for the hobby area, e.g. railway modelling.

#### Protection by enclosure

The plastic enclosure protects the PCB from dirt and damage.

#### Strain relief

The integrated strain relief fixes the cable in the enclosure.