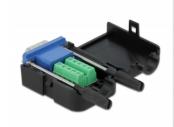

### Description

This terminal block adapter by Delock can be used to connect bare wires. Thus the adapter is not only convenient for special industry applications, but also for the hobby area, e.g. railway modelling.

#### Protection by enclosure

The plastic enclosure protects the PCB from dirt and damage.

#### Strain relief

The integrated strain relief fixes the cable in the enclosure.