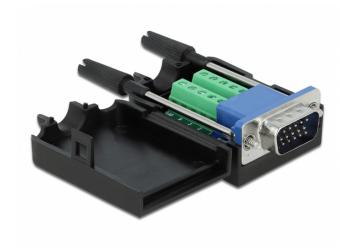

### Description

This terminal block adapter by Delock can be used to connect bare wires. Thus the adapter is not only convenient for special industry applications, but also for the hobby area, e.g. railway modelling.

#### Protection by enclosure

The plastic enclosure protects the PCB from dirt and damage.

#### Strain relief

The integrated strain relief fixes the cable in the enclosure.

#### **Specification**

- Connectors:
- 1 x VGA 15 pin male with screws
- 1 x 10 pin terminal block
- Pitch: 3.81 mm
- Useable for a cable gauge from 26 to 18 AWG
- Operating temperature: -20 °C ~ 105 °C
- Dimensions (LxWxH): ca. 51.8 x 34.4 x 21.0 mm