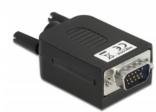

#### Protection by enclosure

The plastic enclosure protects the PCB from dirt and damage.

#### **Specification**

- Connectors:
- 1 x VGA 15 pin male with screws
- 1 x 10 pin terminal block
- Pitch: 3.81 mm
- Useable for a cable gauge from 26 to 18 AWG
- Operating temperature: -20 °C ~ 105 °C
- Dimensions (LxWxH): ca. 51.8 x 34.4 x 21.0 mm