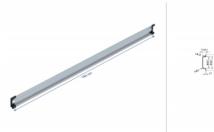

## Description

This DIN rail by Delock can be used to mounting different electronic devices and components.

## Package content

- 1 x DIN rail
- 2 x end cover