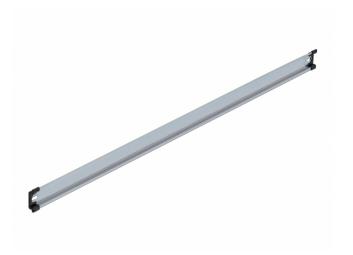

## Description

This DIN rail by Delock can be used to mounting different electronic devices and components.

### Multifunctional application

The DIN rail can be mounted in a control cabinet and is used as a mounting system, e.g. for power supplies, screw terminals and interface modules.

#### Simple mounting option

To allow easy installation, the DIN rail is provided with a mounting hole at both sides.

## Package content

- 1 x DIN rail
- 2 x end cover