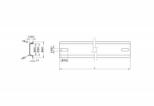

#### Simple mounting option

To allow easy installation, the DIN rail is provided with a mounting hole at both sides.

### **Specification**

- Mounting hole: 15.0 x 6.2 mm
- · Material: steel
- Dimensions (LxWxH): ca. 1000.0 x 35.0 x 7.5 mm