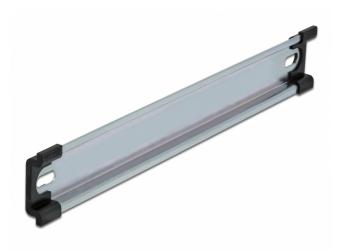

# Delock DIN Rail 35 x 7.5 mm (10") Steel

#### Simple mounting option

To allow easy installation, the DIN rail is provided with a mounting hole at both sides.

ltem no. 66186

EAN: 4043619661862

Country of origin: China

Package:

## Package content

- 1 x DIN rail
- 2 x end cover