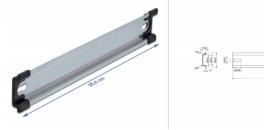

#### Specification

- Mounting hole: 15.0 x 6.2 mm
- · Material: steel
- Dimensions (LxWxH): ca. 254.0 x 35.0 x 7.5 mm

#### Simple mounting option

To allow easy installation, the DIN rail is provided with a mounting hole at both sides.

ltem no. 66186

EAN: 4043619661862

Country of origin: China

Package: