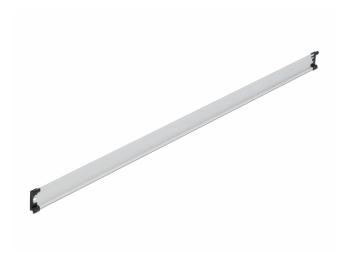

# Delock DIN Rail 35 x 7.5 mm (100 cm) Aluminium

## Description

This DIN rail by Delock can be used to mounting different electronic devices and components.

### Multifunctional application

The DIN rail can be mounted in a control cabinet and is used as a mounting system, e.g. for power supplies, screw terminals and interface modules.

#### Simple mounting option

To allow easy installation, the DIN rail is provided with a mounting hole at both sides.

### **Specification**

- Mounting hole: 12.0 x 5.5 mm
- · Material: aluminium
- Dimensions (LxWxH): ca. 1000.0 x 35.0 x 7.5 mm