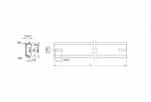

#### **Specification**

- Mounting hole: 12.0 x 5.5 mm
- Material: aluminium
- Dimensions (LxWxH): ca. 500.0 x 35,0 x 7,5 mm