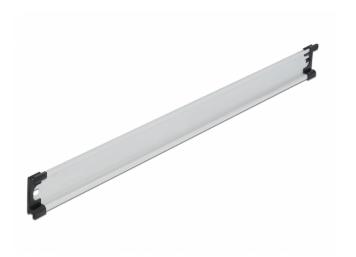

# Delock DIN Rail 35 x 7.5 mm (50 cm) Aluminium

# Description

This DIN rail by Delock can be used to mounting different electronic devices and components.

#### Multifunctional application

The DIN rail can be mounted in a control cabinet and is used as a mounting system, e.g. for power supplies, screw terminals and interface modules.

#### Simple mounting option

To allow easy installation, the DIN rail is provided with a mounting hole at both sides.

## Package content

- 1 x DIN rail
- 2 x end cover