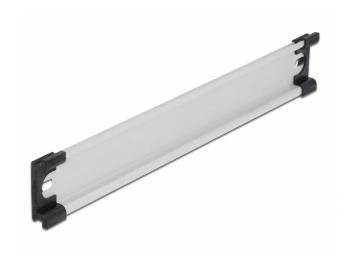

# Delock DIN Rail 35 x 7.5 mm (10") Aluminium

## Description

This DIN rail by Delock can be used to mounting different electronic devices and components.

#### Multifunctional application

The DIN rail can be mounted in a control cabinet and is used as a mounting system, e.g. for power supplies, screw terminals and interface modules.

#### Simple mounting option

To allow easy installation, the DIN rail is provided with a mounting hole at both sides.

## Package content

- 1 x DIN rail
- 2 x end cover