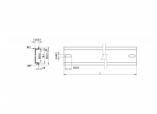

#### **Specification**

- Mounting hole: 12.0 x 5.5 mm
- Material: aluminium
- Dimensions (LxWxH): ca. 254.0 x 35.0 x 7.5 mm