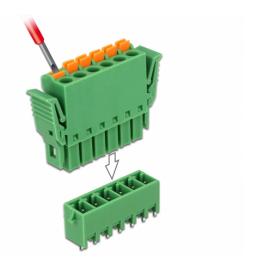

### Description

This terminal block set by Delock will be soldered on a PCB, to create a detachable connection between two components.

### **Specification**

Connectors:

Terminal block:

1 x 6 pin terminal block male

1 x 6 pin terminal block with soldering pin

Connection terminal:

1 x 6 pin terminal block female

- 1 x 6 pin terminal block with locking function
- Pitch: 3.81 mm
- Environmental temperature: -40 °C ~ 105 °C
- Useable for a cable gauge range from 24 to 12 AWG
- · Material: plastic
- Colour: green
- Dimensions (LxWxH): ca. 23.65 x 9.05 x 6.95 mm

## Package content

- Terminal block
- · Connection terminal