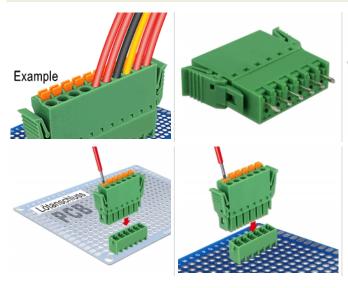

### Description

This terminal block set by Delock will be soldered on a PCB, to create a detachable connection between two components.

### **Specification**

Connectors:

Terminal block:

1 x 6 pin terminal block male

1 x 6 pin terminal block with soldering pin

Connection terminal:

1 x 6 pin terminal block female

- 1 x 6 pin terminal block with locking function
- Pitch: 3.81 mm
- Environmental temperature: -40 °C ~ 105 °C
- Useable for a cable gauge range from 24 to 12 AWG
- · Material: plastic
- Colour: green
- Dimensions (LxWxH): ca. 23.65 x 9.05 x 6.95 mm

## Package content

- Terminal block
- · Connection terminal