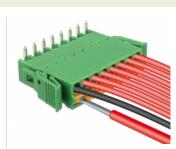

## Description

This terminal block set by Delock will be soldered on a PCB, to create a detachable connection between two components.

### **Specification**

Connectors:

Terminal block:

1 x 8 pin terminal block male

1 x 8 pin terminal block with soldering pin

Connection terminal:

1 x 8 pin terminal block female

1 x 8 pin terminal block with locking function