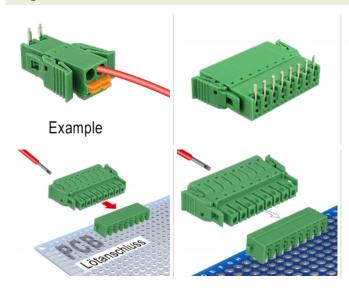

## Description

This terminal block set by Delock will be soldered on a PCB, to create a detachable connection between two components.

### **Specification**

Connectors:

Terminal block:

1 x 8 pin terminal block male

1 x 8 pin terminal block with soldering pin

Connection terminal:

1 x 8 pin terminal block female

1 x 8 pin terminal block with locking function