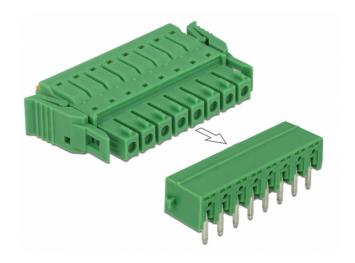

## Description

This terminal block set by Delock will be soldered on a PCB, to create a detachable connection between two components.

### **Specification**

Connectors:

Terminal block:

1 x 8 pin terminal block male

1 x 8 pin terminal block with soldering pin

Connection terminal:

1 x 8 pin terminal block female

1 x 8 pin terminal block with locking function

# Package content

- Terminal block
- Connection terminal