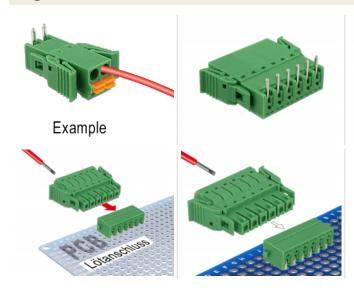

### Description

This terminal block set by Delock will be soldered on a PCB, to create a detachable connection between two components.

#### **Specification**

Connectors:

Terminal block:

1 x 6 pin terminal block male

1 x 6 pin terminal block with soldering pin

Connection terminal:

1 x 6 pin terminal block female

- 1 x 6 pin terminal block with locking function
- Pitch: 3.81 mm
- Environmental temperature: -40 °C ~ 105 °C
- Useable for a cable gauge range from 24 to 12 AWG
- · Material: plastic
- Colour: green
- Dimensions (LxWxH): ca. 23.65 x 9.05 x 6.95 mm