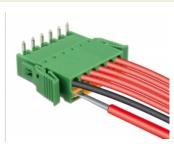

### Description

This terminal block set by Delock will be soldered on a PCB, to create a detachable connection between two components.

#### **Specification**

Connectors:

Terminal block:

1 x 6 pin terminal block male

1 x 6 pin terminal block with soldering pin

Connection terminal:

1 x 6 pin terminal block female

- 1 x 6 pin terminal block with locking function
- Pitch: 3.81 mm
- Environmental temperature: -40 °C ~ 105 °C
- Useable for a cable gauge range from 24 to 12 AWG
- · Material: plastic
- Colour: green
- Dimensions (LxWxH): ca. 23.65 x 9.05 x 6.95 mm