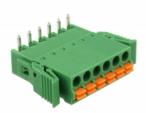

#### **Specification**

Connectors:

Terminal block:

1 x 6 pin terminal block male

1 x 6 pin terminal block with soldering pin

Connection terminal:

1 x 6 pin terminal block female

- 1 x 6 pin terminal block with locking function
- Pitch: 3.81 mm
- Environmental temperature: -40 °C ~ 105 °C
- Useable for a cable gauge range from 24 to 12 AWG
- · Material: plastic
- Colour: green
- Dimensions (LxWxH): ca. 23.65 x 9.05 x 6.95 mm