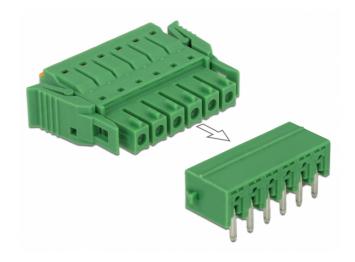

### Description

This terminal block set by Delock will be soldered on a PCB, to create a detachable connection between two components.

#### **Specification**

Connectors:

Terminal block:

1 x 6 pin terminal block male

1 x 6 pin terminal block with soldering pin

Connection terminal:

1 x 6 pin terminal block female

- 1 x 6 pin terminal block with locking function
- Pitch: 3.81 mm
- Environmental temperature: -40 °C ~ 105 °C
- Useable for a cable gauge range from 24 to 12 AWG
- · Material: plastic
- Colour: green
- Dimensions (LxWxH): ca. 23.65 x 9.05 x 6.95 mm