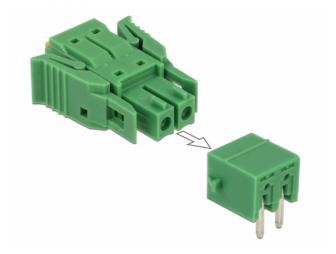

### Description

This terminal block set by Delock will be soldered on a PCB, to create a detachable connection between two components.

ltem no. 65952

EAN: 4043619659524

Country of origin: China

Package: Poly bag

#### Connectors:

- Terminal block:
- 1 x 2 pin terminal block male
- 1 x 2 pin terminal block with soldering pin
- Connection terminal:
- 1 x 2 pin terminal block female
- 1 x 2 pin terminal block with locking function
- Pitch: 3.81 mm
- Environmental temperature: -40 °C ~ 105 °C
- Useable for a cable gauge range from 24 to 12 AWG
- Material: plastic
- Colour: green
- Dimensions (LxWxH): ca. 8,45 x 9,05 x 6,95 mm