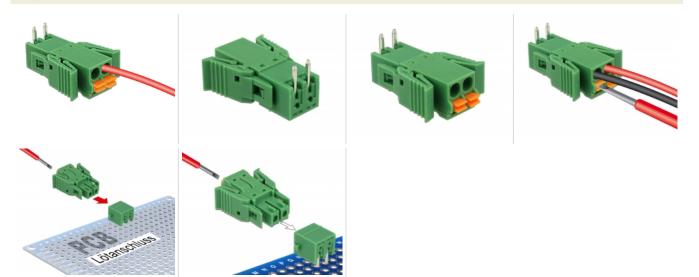

### Description

This terminal block set by Delock will be soldered on a PCB, to create a detachable connection between two components.

ltem no. 65952

EAN: 4043619659524

Country of origin: China

Package: Poly bag

#### Connectors:

- Terminal block:
- 1 x 2 pin terminal block male
- 1 x 2 pin terminal block with soldering pin
- Connection terminal:
- 1 x 2 pin terminal block female
- 1 x 2 pin terminal block with locking function
- Pitch: 3.81 mm
- Environmental temperature: -40 °C ~ 105 °C
- Useable for a cable gauge range from 24 to 12 AWG
- Material: plastic
- Colour: green
- Dimensions (LxWxH): ca. 8,45 x 9,05 x 6,95 mm

#### Package content

- Terminal block
- Connection terminal