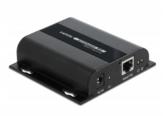

### **Specification**

- Connectors:
- 1 x RJ45 jack
- 1 x HDMI-A 19 pin female
- 1 x 3.5 mm 3 pin stereo jack female (IR)
- 1 x DC 5.5 x 2.1 mm female
- · Transmission of audio and video signals
- Transmission of IR signals 20 60 kHz
- Supported resolution: 480i / 480p / 576i / 576p / 720p / 1080i / 1080p
- Supports EDID und HDCP
- · Supports RTP Multicast
- Supports One-to-one and One-to-many connections
- · Latency: ca. 400 ms
- Power consumption: max. 3.5 W
- · Robust metal housing
- · Wallmount option
- Dimensions (LxWxH): ca. 97 x 94 x 24 mm

# Package content

- HDMI receiver
- · Infrared receiver
- Power supply
- User manual