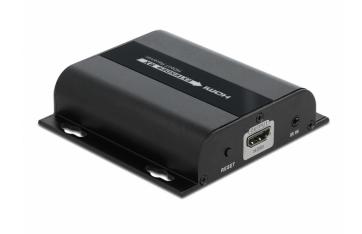

### **Specification**

- Connectors:
- 1 x RJ45 jack
- 1 x HDMI-A 19 pin female
- 1 x 3.5 mm 3 pin stereo jack female (IR)
- 1 x DC 5.5 x 2.1 mm female
- · Transmission of audio and video signals
- Transmission of IR signals 20 60 kHz
- Supported resolution: 480i / 480p / 576i / 576p / 720p / 1080i / 1080p
- Supports EDID und HDCP
- · Supports RTP Multicast
- Supports One-to-one and One-to-many connections
- · Latency: ca. 400 ms
- Power consumption: max. 3.5 W
- · Robust metal housing
- · Wallmount option
- Dimensions (LxWxH): ca. 97 x 94 x 24 mm

# Package content

- HDMI receiver
- · Infrared receiver
- Power supply
- User manual