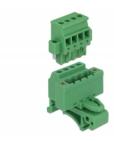

## Specification

- Connectors:
- Terminal block: 1 x 4 pin terminal block male 1 x 4 pin terminal block Connection terminal:
- 1 x 4 pin terminal block female
- 1 x 4 pin terminal block
- Pitch: 5.08 mm
- Environmental temperature: -40 °C ~ 105 °C
- Useable for a cable gauge range from 24 to 12 AWG
- DIN rail mounting: 35 mm
- Material: plastic
- · Colour: green
- Dimensions (LxWxH): ca. 42.50 x 34.90 x 31.40 mm

### Package content

- Terminal block
- DIN rail clip
- Connection terminal