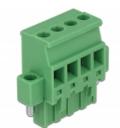

## Specification

- Connectors:
- Terminal block: 1 x 4 pin terminal block male 1 x 4 pin terminal block Connection terminal:
- 1 x 4 pin terminal block female
- 1 x 4 pin terminal block
- Pitch: 5.08 mm
- Environmental temperature: -40 °C ~ 105 °C
- Useable for a cable gauge range from 24 to 12 AWG
- DIN rail mounting: 35 mm
- Material: plastic
- · Colour: green
- Dimensions (LxWxH): ca. 42.50 x 34.90 x 31.40 mm

### Package content

- Terminal block
- DIN rail clip
- Connection terminal