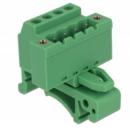

## Specification

- Connectors:
- Terminal block: 1 x 4 pin terminal block male 1 x 4 pin terminal block Connection terminal:
- 1 x 4 pin terminal block female
- 1 x 4 pin terminal block
- Pitch: 5.08 mm
- Environmental temperature: -40 °C ~ 105 °C
- Useable for a cable gauge range from 24 to 12 AWG
- DIN rail mounting: 35 mm
- Material: plastic
- · Colour: green
- Dimensions (LxWxH): ca. 42.50 x 34.90 x 31.40 mm

### Package content

- Terminal block
- DIN rail clip
- Connection terminal