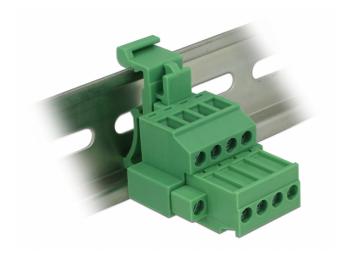

## Description

This terminal block set by Delock is suitable for the mounting on a DIN rail. Thus data or power cables can be connected via the terminal block.

ltem no. 65936

EAN: 4043619659364

Country of origin: China

## Specification

- Connectors:
- Terminal block: 1 x 4 pin terminal block male 1 x 4 pin terminal block Connection terminal:
- 1 x 4 pin terminal block female
- 1 x 4 pin terminal block
- Pitch: 5.08 mm
- Environmental temperature: -40 °C ~ 105 °C
- Useable for a cable gauge range from 24 to 12 AWG
- DIN rail mounting: 35 mm
- Material: plastic
- · Colour: green
- Dimensions (LxWxH): ca. 42.50 x 34.90 x 31.40 mm

### Package content

- Terminal block
- DIN rail clip
- Connection terminal