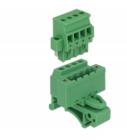

#### Connectors:

- Terminal block: 1 x 2 pin terminal block male 1 x 2 pin terminal block
- Connection terminal:
- 1 x 2 pin terminal block female
- 1 x 2 pin terminal block
- Pitch: 5.08 mm
- Environmental temperature: -40  $^\circ\text{C}$   $\sim$  105  $^\circ\text{C}$
- Useable for a cable gauge range from 24 to 12 AWG
- DIN rail mounting: 35 mm
- Material: plastic
- Colour: green
- Dimensions (LxWxH): ca. 42.50 x 34.90 x 21.40 mm

## Package content

- Terminal block
- DIN rail clip
- Connection terminal