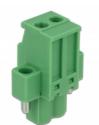

#### Connectors:

- Terminal block: 1 x 2 pin terminal block male 1 x 2 pin terminal block
- Connection terminal:
- 1 x 2 pin terminal block female
- 1 x 2 pin terminal block
- Pitch: 5.08 mm
- Environmental temperature: -40  $^\circ\text{C}$   $\sim$  105  $^\circ\text{C}$
- Useable for a cable gauge range from 24 to 12 AWG
- DIN rail mounting: 35 mm
- Material: plastic
- Colour: green
- Dimensions (LxWxH): ca. 42.50 x 34.90 x 21.40 mm

## Package content

- Terminal block
- DIN rail clip
- Connection terminal