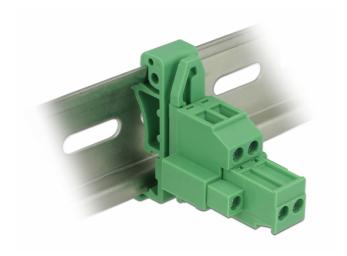

# Delock Terminal block set for DIN rail 2 pin with screw lock

# Description

This terminal block set by Delock is suitable for the mounting on a DIN rail. Thus data or power cables can be connected via the terminal block.

ltem no. 65931

EAN: 4043619659319

Country of origin: China

#### Connectors:

- Terminal block: 1 x 2 pin terminal block male 1 x 2 pin terminal block
- Connection terminal:
- 1 x 2 pin terminal block female
- 1 x 2 pin terminal block
- Pitch: 5.08 mm
- Environmental temperature: -40  $^\circ\text{C}$   $\sim$  105  $^\circ\text{C}$
- Useable for a cable gauge range from 24 to 12 AWG
- DIN rail mounting: 35 mm
- Material: plastic
- Colour: green
- Dimensions (LxWxH): ca. 42.50 x 34.90 x 21.40 mm

## Package content

- Terminal block
- DIN rail clip
- Connection terminal