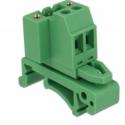

#### Connectors:

- Terminal block: 1 x 2 pin terminal block male 1 x 2 pin terminal block
- Connection terminal:
- 1 x 2 pin terminal block female
- 1 x 2 pin terminal block
- Pitch: 5.08 mm
- Environmental temperature: -40  $^\circ\text{C}$   $\sim$  105  $^\circ\text{C}$
- Useable for a cable gauge range from 24 to 12 AWG
- DIN rail mounting: 35 mm
- Material: plastic
- Colour: green
- Dimensions (LxWxH): ca. 42.50 x 34.90 x 21.40 mm

## Package content

- Terminal block
- DIN rail clip
- Connection terminal