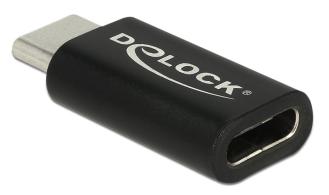

## Delock Adapter SuperSpeed USB 10 Gbps (USB 3.1 Gen 2) USB Type-C<sup>TM</sup> male > female port saver black

## Description

This USB-C<sup>TM</sup> adapter by Delock can be used for the connection of USB-C<sup>TM</sup> devices. It can be also connected to a free USB-C<sup>TM</sup> port in order to prevent the interface from damage when it is under usage for high contact durability.

## Specification

- Connector:
- 1 x SuperSpeed USB 10 Gbps (USB 3.1 Gen 2) USB Type-C™ male >
- 1 x SuperSpeed USB 10 Gbps (USB 3.1 Gen 2) USB Type-C™ female
- Data transfer rate up to 10 Gbps
- Colour: black
- Dimensions (LxWxH): ca. 28 x 12 x 6 mm