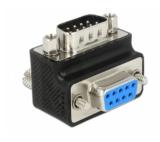

# Delock Adapter Sub-D 9 pin male > female 90° angled Nut and Screw changeable

## Description

This adapter by Delock allows to change the angle of a serial connection by 90°. Thus, a serial cable can be easily connected without any problem in case the existing serial female port is difficult to access. Furthermore it is possible to change the screws and nuts against each other.

## **Specification**

- Connectors:
- 1 x Sub-D 9 pin male >
- 1 x Sub-D 9 pin female
- Female port 90° angled
- Colour: black
- Dimensions (LxWxH): ca. 33 x 25.4 x 25.4 mm