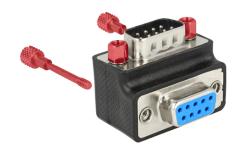

# Delock Adapter Sub-D 9 pin male > female 90° angled Nut and Screw changeable

## Description

This adapter by Delock allows to change the angle of a serial connection by 90°. Thus, a serial cable can be easily connected without any problem in case the existing serial female port is difficult to access. Furthermore it is possible to change the screws and nuts against each other.

## **Specification**

- Connectors:
- 1 x Sub-D 9 pin male >
- 1 x Sub-D 9 pin female
- Female port 90° angled
- Colour: black
- Dimensions (LxWxH): ca. 33 x 25.4 x 25.4 mm