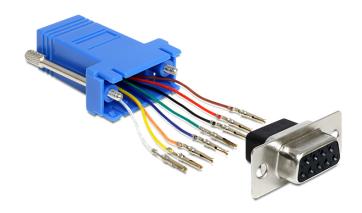

# Delock Adapter Sub-D 9 Pin female > RJ45 female assembly kit

## Description

This adapter by Delock can be used to expand a serial interface by using an optional Cat5 / 5e / 6 cable. Thereby you can set the pin assignment individually. Just plug the cable end into the desired hole of the connector and let it lock into the housing.

## **Specification**

- Connector: Serial Sub-D 9 pin female > RJ45 female
- RJ45 interface assigned with 8 pins, serial interface individually assignable
- Serial plug with screws
- Colour: blue
- Dimension incl. connector (LxWxH): ca. 52 x 34 x 16 mm