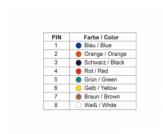

## Description

This adapter by Delock can be used to expand a serial interface by using an optional Cat5 / 5e / 6 cable. Thereby you can set the pin assignment individually. Just plug the cable end into the desired hole of the connector and let it lock into the housing.

## **Specification**

- Connector: Serial Sub-D 9 pin female > RJ45 female
- RJ45 interface assigned with 8 pins, serial interface individually assignable
- Serial plug with screws
- Colour: blue
- Dimension incl. connector (LxWxH): ca. 52 x 34 x 16 mm