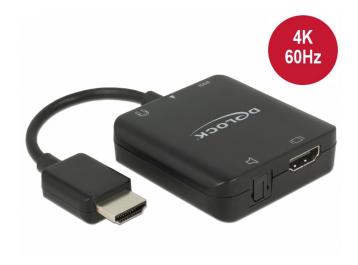

# Delock HDMI Audio Extractor 4K 60 Hz compact

### Description

This adapter by Delock can be used to extract the audio signal from an HDMI transmission. While the video signal is displayed on a TV or monitor, the audio signal can be sent digital (S/PDIF) or analogue (stereo) to other devices, such as headphones or a surround receiver.

#### **Specification**

· Connectors:

Input:

1 x HDMI-A 19 pin male

1 x USB Type Micro-B female (5 V power supply)

Output:

1 x HDMI-A 19 pin female

1 x 3.5 mm 3 pin stereo jack female (audio)

1 x TOSLINK female S/PDIF

- High Speed HDMI, 3D and HDCP 1.4 / HDCP 2.2
- Automatic switching to stereo (2.0) when using the stereo jack and automatic muting of the digital output
- Resolution up to 3840 x 2160 @ 60 Hz
- Video bandwidth up to 600 MHz / 6 Gbps, max. 18 Gb/s
- Supports all common 2.0 and 5.1 audio formats: LPCM, Dolby Digital, DTS Audio
- Supported sample rates: 16 / 20 / 24 bit, 32 / 44.1 / 48 / 88.2 / 96 kHz (depending on the system and the connected devices)
- HDMI audio routed to the output (pass-through)
- Power consumption: max. 2 W