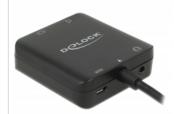

#### **Specification**

· Connectors:

Input:

1 x HDMI-A 19 pin male

1 x USB Type Micro-B female (5 V power supply)

Output:

1 x HDMI-A 19 pin female

1 x 3.5 mm 3 pin stereo jack female (audio)

1 x TOSLINK female S/PDIF

- High Speed HDMI, 3D and HDCP 1.4 / HDCP 2.2
- Automatic switching to stereo (2.0) when using the stereo jack and automatic muting of the digital output
- Resolution up to 3840 x 2160 @ 60 Hz
- Video bandwidth up to 600 MHz / 6 Gbps, max. 18 Gb/s
- Supports all common 2.0 and 5.1 audio formats: LPCM, Dolby Digital, DTS Audio
- Supported sample rates: 16 / 20 / 24 bit, 32 / 44.1 / 48 / 88.2 / 96 kHz (depending on the system and the connected devices)
- HDMI audio routed to the output (pass-through)
- Power consumption: max. 2 W