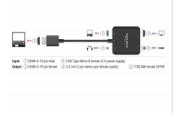

#### **Specification**

· Connectors:

Input:

1 x HDMI-A 19 pin male

1 x USB Type Micro-B female (5 V power supply)

Output:

1 x HDMI-A 19 pin female

1 x 3.5 mm 3 pin stereo jack female (audio)

1 x TOSLINK female S/PDIF

- High Speed HDMI, 3D and HDCP 1.4 / HDCP 2.2
- Automatic switching to stereo (2.0) when using the stereo jack and automatic muting of the digital output
- Resolution up to 3840 x 2160 @ 60 Hz
- Video bandwidth up to 600 MHz / 6 Gbps, max. 18 Gb/s
- Supports all common 2.0 and 5.1 audio formats: LPCM, Dolby Digital, DTS Audio
- Supported sample rates: 16 / 20 / 24 bit, 32 / 44.1 / 48 / 88.2 / 96 kHz (depending on the system and the connected devices)
- HDMI audio routed to the output (pass-through)
- Power consumption: max. 2 W