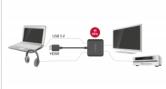

### Description

This adapter by Delock can be used to extract the audio signal from an HDMI transmission. While the video signal is displayed on a TV or monitor, the audio signal can be sent digital (S/PDIF) or analogue (stereo) to other devices, such as headphones or a surround receiver.

#### **Specification**

· Connectors:

Input:

1 x HDMI-A 19 pin male

1 x USB Type Micro-B female (5 V power supply)

Output:

1 x HDMI-A 19 pin female

1 x 3.5 mm 3 pin stereo jack female (audio)

#### System requirements

- · A free HDMI-A female
- · A free USB Type-A female port