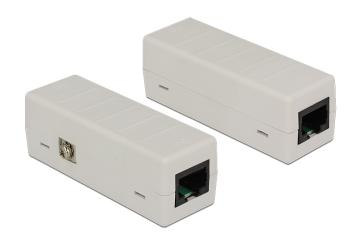

### Description

The RJ45 insulator by Delock protects a device from power surges on an attached network connection. The compact device supports Ethernet with 10/100/1000 Mb/s and Power over Ethernet.

#### **Specification**

- Connector:
- 1 x RJ45 jack (device)
- 1 x RJ45 jack (external)
- 1 x screw terminal for equipotential bonding
- Data transfer rate up to 10/100/1000 Mb/s
- Supports PoE devices
- 6 kV Isolation (10 / 700 us)
- Arrest capacity: 1000A (8 / 20 us)
- Ignition voltage: 68 V
- Operating temperature: 0 °C ~ 50 °C
- · Housing material: plastic
- Dimensions (LxWxH): ca. 70 x 25 x 25 mm