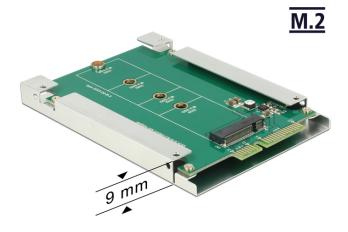

# Description

This Delock converter enables you to connect a M.2 NGFF SSD in 2280, 2260, 2242 and 2230 format which can be used as a 2.5" HDD. The converter can be installed into your system internally through an SATA 22 pin interface.

## Connector:

- SATA 22 pin male > 67 pin M.2 NGFF key B slot • Interface: SATA
- Form factor: 2.5"
- Supports M.2 NGFF modules in format 2280, 2260, 2242 and 2230 with key B or key B+M based on SATA
- Maximum height of the components on the module: 1.35 mm application of double-sided assembled modules supported
- Bootable
- Data transfer rate up to 6 Gb/s
- Dimensions (LxWxH): ca. 100 x 70 x 9 mm
- · OS independent, no driver installation necessary