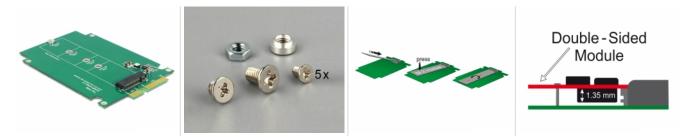

## Connector:

- SATA 22 pin male > 67 pin M.2 NGFF key B slot • Interface: SATA
- Form factor: 2.5"
- Supports M.2 NGFF modules in format 2280, 2260, 2242 and 2230 with key B or key B+M based on SATA
- Maximum height of the components on the module: 1.35 mm application of double-sided assembled modules supported
- Bootable
- Data transfer rate up to 6 Gb/s
- Dimensions (LxWxH): ca. 100 x 70 x 9 mm
- · OS independent, no driver installation necessary

### Package content

- Converter
- 1 x fixing screw for M.2 module
- 5 x screws for frame