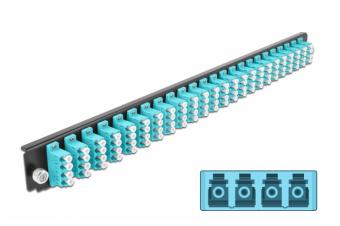

# Delock 19" Splice Box Front Panel 24 port LC Quad aqua

### **Specification**

Connectors:

24 x LC Quad female > 24 x LC Quad female

- Colour: aqua
- For 96 OM3 Multi-mode fibers
- Zirconia ceramic ferrule with protection cap
- For mounting in 19" splice box, 1U
- Housing colour: black
- Dimensions (LxWxH): ca. 482.6 x 44.0 x 44.0 mm