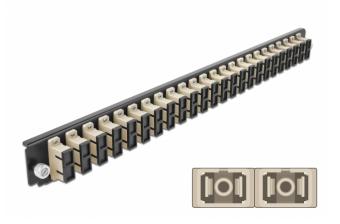

# Delock 19" Splice Box Front Panel 24 port SC Duplex beige

## **Specification**

· Connectors:

24 x SC Duplex female > 24 x SC Duplex female

- Colour: beige
- For 48 OM2 Multi-mode fibers
- Zirconia ceramic ferrule with protection cap
- For mounting in 19" splice box, 1U
- Housing colour: black
- Dimensions (LxWxH): ca. 482.6 x 44.0 x 44.0 mm