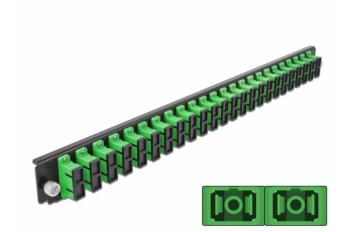

## Delock 19" Splice Box Front Panel 24 port SC Duplex green

## Specification

- Connectors:
- 24 x SC Duplex female > 24 x SC Duplex female
- Colour: green
- For 48 OS2 Single-mode fibers
- · Zirconia ceramic ferrule with protection cap
- For mounting in 19" splice box, 1U
- Housing colour: black
- Dimensions (LxWxH): ca. 482.6 x 44.0 x 44.0 mm